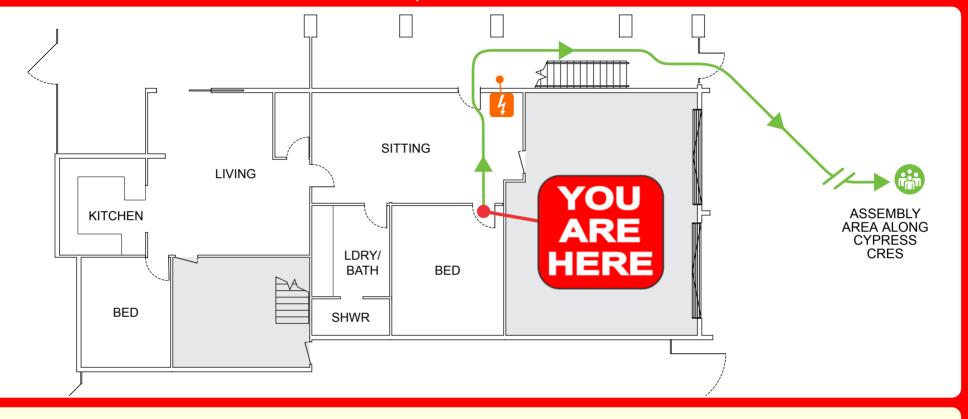

## **EVACUATION DIAGRAM**

**4 CYPRESS CRESCENT, CABARITA BEACH NSW 2488** 

### IN AN EMERGENCY

PROCEDURE IN CASE OF

FIRE OR OTHER EMERGENCY

- If you see SMOKE, FLAMES or hear the SMOKE ALARM, alert other occupants immediately.
- If safe, close any windows and doors to confine the fire.
- Leave to the nearest EXIT and proceed to the assembly area.
- TELEPHONE **000** and notify the Emergency Services.
- Do not re-enter the building until you are told it is safe to do so by the Emergency Services.

### **LEGEND**