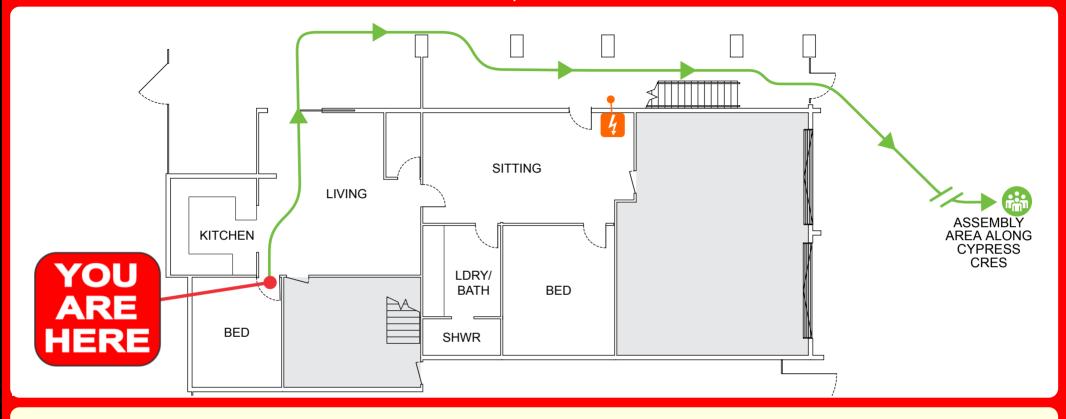

## **EVACUATION DIAGRAM**

**4 CYPRESS CRESCENT, CABARITA BEACH NSW 2488** 

### IN AN EMERGENCY

PROCEDURE IN CASE OF

FIRE OR OTHER EMERGENCY

- If you see SMOKE, FLAMES or hear the SMOKE ALARM, alert other occupants immediately.
- If safe, close any windows and doors to confine the fire.
- Leave to the nearest EXIT and proceed to the assembly area.
- TELEPHONE **000** and notify the Emergency Services.
- Do not re-enter the building until you are told it is safe to do so by the Emergency Services.

### **LEGEND**