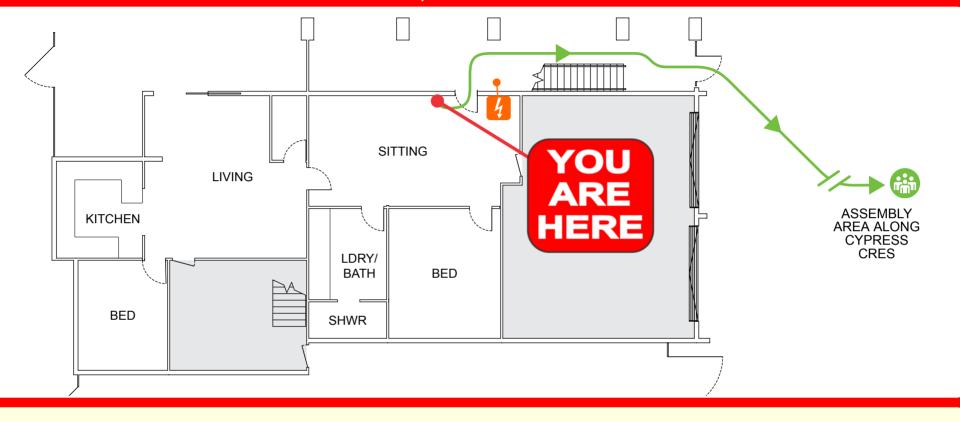

## **EVACUATION DIAGRAM**

**4 CYPRESS CRESCENT, CABARITA BEACH NSW 2488** 

### IN AN EMERGENCY

# **EMERGENCY EVACUATION**PROCEDURE IN CASE OF

FIRE OR OTHER EMERGENCY

- If you see SMOKE, FLAMES or hear the SMOKE ALARM, alert other occupants immediately.
- If safe, close any windows and doors to confine the fire.
- Leave to the nearest EXIT and proceed to the assembly area.
- TELEPHONE **000** and notify the Emergency Services.
- Do not re-enter the building until you are told it is safe to do so by the Emergency Services.

### **LEGEND**